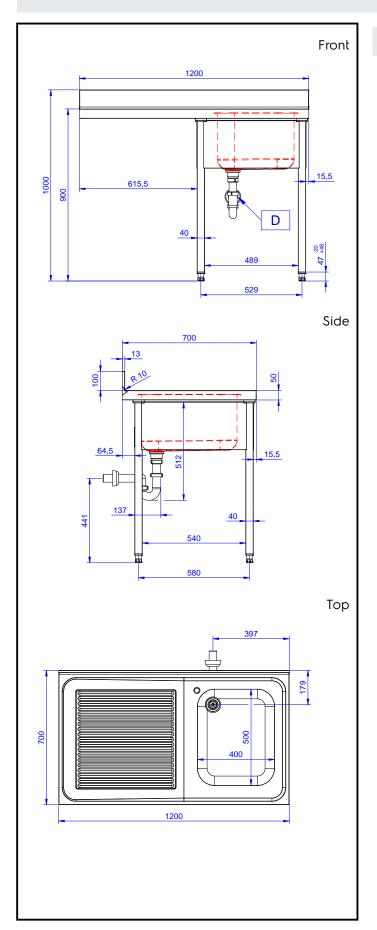

### Item No.

Made from 304 AISI stainless steel. The 50mm high worktop in 304 AISI stainless steel, 1mm in thickness, is sound-deadened and has an overflow rim and welded corners. Integral rear upstand, h=100mm, with 10mm radius. Allround apron. Square section legs 40x40mm on 1" height-adjustable feet (+/-20mm). Bowl W400xD500xH300mm with overflow pipe and 2"drain hole; left hand drainer. An undercounter dishwasher can be placed under the drainer.

## **Key Information:**

External dimensions, Width:

133192 (NSBD1217L)

External dimensions, Depth: 700 mm

External dimensions, Height: 1000 mm

Upstand Dimensions, Height: 13 mm

Upstand Dimensions, Radius: R=11

Bowls number 1200 mm

Restand Dimensions, Radius: R=11

Bowl dimensions 400x500xH320

Net weight: 32.3 kg